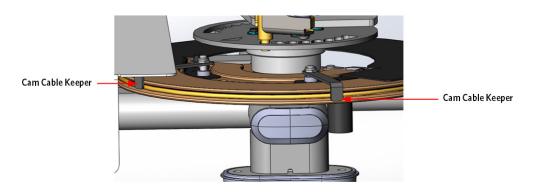

Service Bulletin 201303.06

On February 8<sup>th</sup> 2013, the Discovery Selectorized and Experience C-Line, Inner and Outer thigh machines incorporated a design modification. Units built prior to February 8<sup>th</sup> 2013 used a single cam cable keeper on the cam. Units built after February 8<sup>th</sup> 2013, will utilize two cam cable keepers. **See Diagram 1**.

## Diagram 1