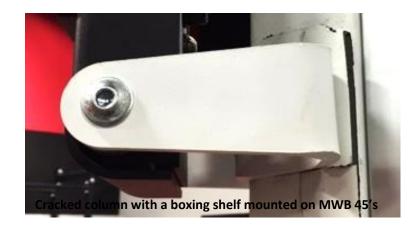

## Issue

Using the Plyometric Platform or the Boxing Shelf on the corner mounted Mini Wall Bar 45's (MWB 45's) can cause the column to crack at the mounting point of the MWB.

## Resolution

On all units, the Plyometric Platform and Boxing Shelf shall only be mounted on MWB 25's or MWB 35's. All new shipments will have the proper parts for this change. Refer to the most current renderings for placement. In no case should these optionals be mounted on MWB 45's.