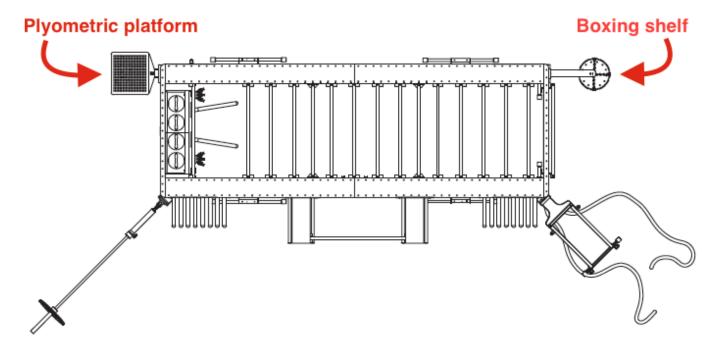

## **QUEENAX ASSEMBLY BULLETIN**

AB.QX.20170322

## Queenax MWB 45 usage change

## Issue

Using the Plyometric Platform or the Boxing Shelf on the corner mounted Mini Wall Bar 45's (MWB 45's) can cause the column to crack at the mounting point of the MWB.



## Resolution

On all units, the Plyometric Platform and Boxing Shelf shall only be mounted on MWB 25's or MWB 35's. All new shipments will have the proper parts for this change. Refer to the most current renderings for placement. In no case should these optionals be mounted on MWB 45's.



Plyometric platform and boxing shelf locations on an X2-500 Open Format