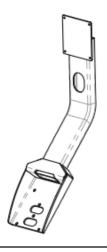

#### PVS installation:

The P31 can be fitted with a PVS viewing screen but it is mounted with a new mounting bracket. See the PVS Installation Guide for P31 for more information: <a href="https://www.precor.com/sites/default/files/305262-">https://www.precor.com/sites/default/files/305262-</a>
101 PVS%20Installation%20Guide%20for%20the%20P31%20Console 021419 ENU.pdf