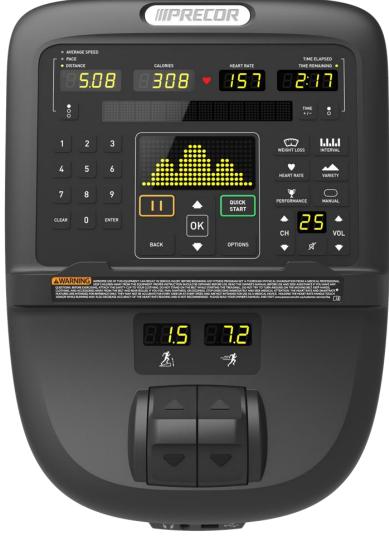

#### Introduction

Precor has launched a new console, the P31. The P31 replaces the P30 with a new layout and appearance. While the user experience has not changed significantly there are small but welcome improvements to install and serviceability.

#### 900Mhz audio control:

The P31 can be ordered with or without 900Mhz audio system controls. The audio controls have been moved from the top of the console down to the right of the Quick Start button. Note the 900Mhz audio controls are built into the console and cannot be added later.