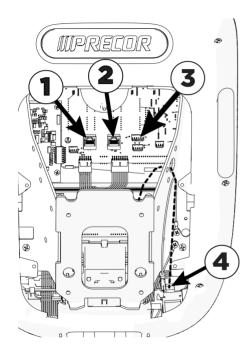

#### Installation

Installation is similar to the P30. Note the CSAFE and Data ports are together. Care should be taken to plug the data cable into the correct port. See the P31 install guide for more information:

### Key Cables

Data cable (Lower PCA) from the base unit

CSAFE

Safety (Stop) Key (treadmill only)

Heart rate sensor

**Note** Route this cable through the hole in the side of the metal frame (see the dotted line in *Figure 4*).