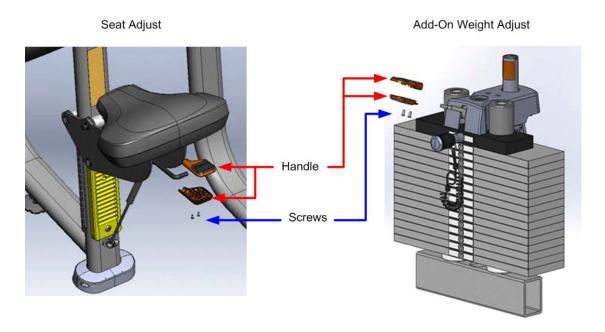

## Issue/Symptoms:

The screws that secure the handles to the add-on weight lever and seat adjust lever may back out causing the handles to become loose or fall off the lever. **See Diagram 1**.

## Diagram 1

## **Resolution/Corrective Action:**

If the described symptoms occur, apply blue Loctite 243<sup>™</sup> to the threads of the screws (PPP00000TECN004010) that secure the handles to the lever. Install the screws and fully tighten.